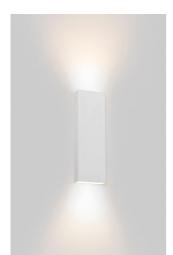

# WL3107

# 2\*5W Up & Down CORA Wall Lighting

### Description

Slim wall light; No visible screws; IP65;

Finish Black Material

Aluminium

SUS316 Stainless steel