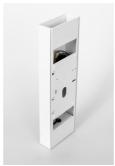

### GEAR

This product is supplied with gear.

ACTEC Traic dimmable driver

MINI-10-350T 350mA 15-29V

(RCM Certificate )