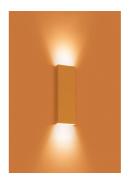

# WL3107

# 2\*5W Up & Down CORA Wall Lighting

### Description

Slim wall light; No visible screws; IP65;

Finish Black Material

Aluminium

SUS316 Stainless steel

#### Luminaire

Wall light suitable for indoor and outdoor area crossing: No Warranty: 5 Years

The photograph may not match the reference exactly. Please read the product description to identify the finish.